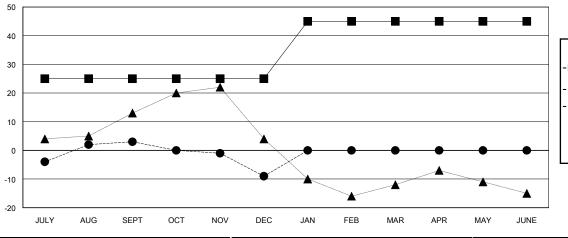

## GOALS AND ACTUAL MEMBERS CUMULATIVE

- ■- MEMBER GROWTH NET GOAL
- ● MEMBER GROWTH ACTUAL
- ▲ LAST YEAR MEMBERSHIP ACTUAL

Results as of: 12/31/2023

| DROPPED CLUBS: 1 |    |
|------------------|----|
| DROPPED MEMBERS  |    |
| DECEASED         | 7  |
| CLUB CANCELLED   | 8  |
| OTHER            | 29 |
| TOTAL            | 44 |